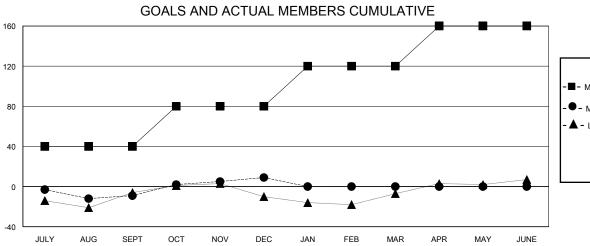

## District 5M 5

GMT: LOCATION MINNESOTA GMT CA

| •                     |               |           |               |                               |                        |                         | • • • • • • • • • • • • • • • • • • • •            |  |
|-----------------------|---------------|-----------|---------------|-------------------------------|------------------------|-------------------------|----------------------------------------------------|--|
| Clubs                 |               |           |               | Members RESULTS FOR 2023-2024 |                        |                         |                                                    |  |
| RESULTS FOR 2023-2024 |               |           |               |                               |                        |                         |                                                    |  |
| QUARTER               | NEW CLUB GOAL | NEW CLUBS | DROPPED CLUBS | QUARTER MEME                  | BER GROWTH NET<br>GOAL | MEMBER GROWTH<br>ACTUAL | DROPPED<br>MEMBERS ACTUAL<br>(including transfers) |  |
| JULY/AUG/SEPT         | 0             | 0         | 0             | JULY/AUG/SEPT                 | 40                     | 34                      | 40                                                 |  |
| OCT/NOV/DEC           | 0             | 0         | 0             | OCT/NOV/DEC                   | 40                     | 45                      | 26                                                 |  |
| JAN/FEB/MAR           | 0             | 0         | 0             | JAN/FEB/MAR                   | 40                     | 0                       | 0                                                  |  |
| APR/MAY/JUNE          | 1             | 0         | 0             | APR/MAY/JUNE                  | 40                     | 0                       | 0                                                  |  |

## GOALS AND ACTUAL NEW CLUBS CUMULATIVE

| - | MEMBER | GROWTH | NET | GOAL |
|---|--------|--------|-----|------|
|   |        |        |     |      |

Results as of: 12/31/2023

● - MEMBER GROWTH ACTUAL

- ▲ - LAST YEAR MEMBERSHIP ACTUAL